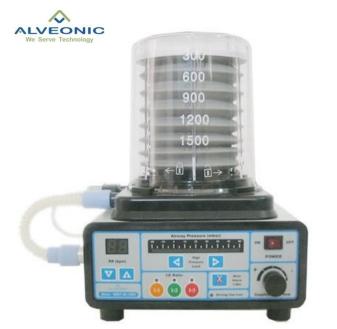

## Alveo – VENT AV 1000

## Highlights

- Digital LED bar graph to monitor and control the patient's airway pressure.
- High Pressure limit can be digitally settable through LED Bar graph.
- BPM display to set the Respiration Rate digitally
- Three independent keys and LED to select the desire I:E ratio
- Tidal volume can be fixed by adjusting the Inspiratory flow control
- Alarm mutes available for two minutes

## About

**Alveo – VENT AV 1000** is a Microprocessor based pneumatically operated, Volume and Time Cycled Electronic control Anesthesia Ventilator. **Alveo – VENT AV 1000** is a user friendly Anesthesia ventilator and suitable for adult and pediatric patients. **Alveo – VENT AV 1000** is compatible with all types of Anesthesia Machines.

## Specification

| Tidal Volume             | : | 50 to 1200 ml.                     |
|--------------------------|---|------------------------------------|
| Frequency                | : | 8 to 40 BPM                        |
| I: E Ratio               | : | 1:1, 1:2 and 1:3                   |
| Pressure Display         | : | -20 to 60 mBar in LED graph        |
| High Pressure Limit      | : | 20 to 60 mBar                      |
| Alarms                   | : | High Pressure, Low Pressure,       |
|                          |   | Active patient and driving gas low |
| Power Input              | : | 90 to 260 VAC 50/60 Hz             |
| <b>Driving Gas Input</b> | : | 3 Bar Pressure                     |
|                          |   |                                    |